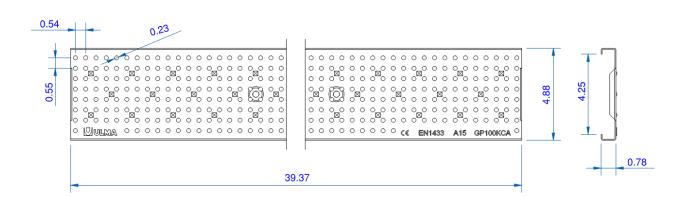

## GP100KCA

Series

#### D100 & U100K

A Galvanized Steel Perforated

| PART NUMBER | <u>DIMENSIONS</u> | <u>FREE AREA</u> |
|-------------|-------------------|------------------|
| GP100KCA    | 39.4" [1000MM]    | 100.9 SQ. IN.    |

### **Specification**

ULMA GP100KCA GALVANIZED STEEL PERFORATED TRENCH DRAIN GRATE WITH CLASS A LOAD RATING (3,500 LBS.—70 PSI), SUPPLIED BY TRENCHIFY

DISCLAIMER - The customer and the customer's architects, engineers, consultants, and other professionals are completely responsible for the selection installation and maintenance of any product purchased from Trenchify and/or its manufacturers. TRENCHIFY MAKES NO WARRANTY, EXPRESS OR IMPLIED, AS TO THE SUITABILITY, DESIGN, MERCHANTIBILITY, OR FITNESS OF THE PRODUCT FOR CUSTOMERS APPLICATION. The drawing and information provided remain the property and copyright of the manufacturer listed. The manufacturer reserves the right to modify specification without notice.