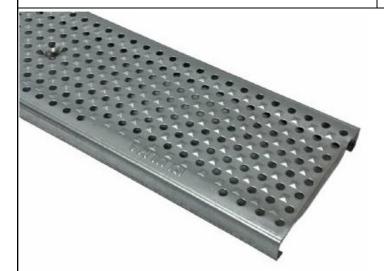

#### D100 & U100K

A Galvanized Steel Perforated

| PART NUMBER | <u>DIMENSIONS</u> | <u>FREE AREA</u> |
|-------------|-------------------|------------------|
| GP100KCA    | 39.4" [1000MM]    | 100.9 SQ. IN.    |

### **Specification**

ULMA GP100KCA GALVANIZED STEEL PERFORATED TRENCH DRAIN GRATE WITH CLASS A LOAD RATING (3,500 LBS.—70 PSI), SUPPLIED BY TRENCHIFY

DISCLAIMER - The customer and the customer's architects, engineers, consultants, and other professionals are completely responsible for the selection installation and maintenance of any product purchased from Trenchify and/or its manufacturers. TRENCHIFY MAKES NO WARRANTY, EXPRESS OR IMPLIED, AS TO THE SUITABILITY, DESIGN, MERCHANTIBILITY, OR FITNESS OF THE PRODUCT FOR CUSTOMERS APPLICATION. The drawing and information provided remain the property and copyright of the manufacturer listed. The manufacturer reserves the right to modify specification without notice.