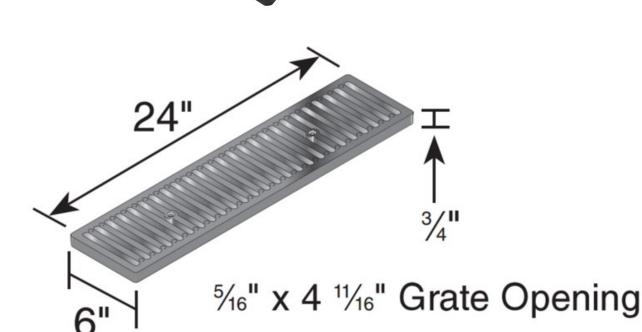

## IIIIIIT R E N C H I F Y

www.trenchify.com

Number

NDS DS-232

Series

NDL150

D Ductile Iron Slotted Grate

PART NUMBER DIMENSIONS FREE AREA

DS-232

## **Specification**

NDS DS-232 DUCTILE IRON SLOTTED TRENCH DRAIN GRATE WITH CLASS B LOAD RATING (89,920 LBS. - 575 PSI),

SUPPLIED BY TRENCHIFY

DISCLAIMER - The customer and the customer's architects, engineers, consultants, and other professionals are completely responsible for the selection installation and maintenance of any product purchased from Trenchify and/or its manufacturers. TRENCHIFY MAKES NO WARRANTY, EXPRESS OR IMPLIED, AS TO THE SUITABILITY, DESIGN, MERCHANTIBILITY, OR FITNESS OF THE PRODUCT FOR CUSTOMERS APPLICATION. The drawing and information provided remain the property and copyright of the manufacturer listed. The manufacturer reserves the right to modify specification without notice.