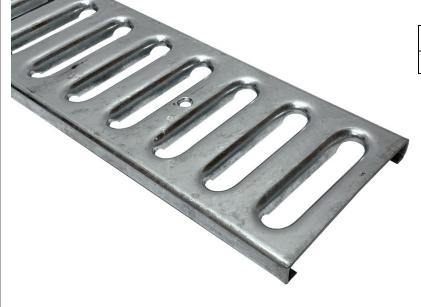

## IIIIIIT R E N C H I F Y

www.trenchify.com

Number

Series

NDL150

B Galvanized Steel Slotted Grate

| PART NUMBER | DIMENSIONS | FREE AREA     |
|-------------|------------|---------------|
| DS-221      | 24" Long   | 23.09 SQ. IN. |