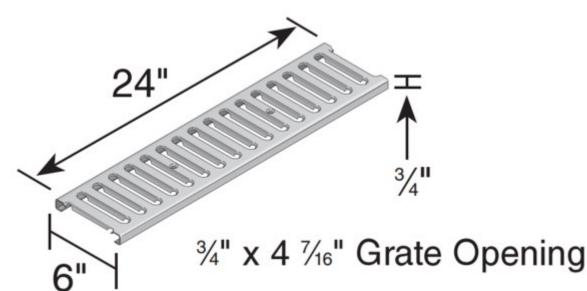

## IIIIIIT R E N C H I F Y

www.trenchify.com

Number

Series

NDL150

B Galvanized Steel Slotted Grate

| PART NUMBER | DIMENSIONS | FREE AREA     |
|-------------|------------|---------------|
| DS-221      | 24" Long   | 23.09 SQ. IN. |